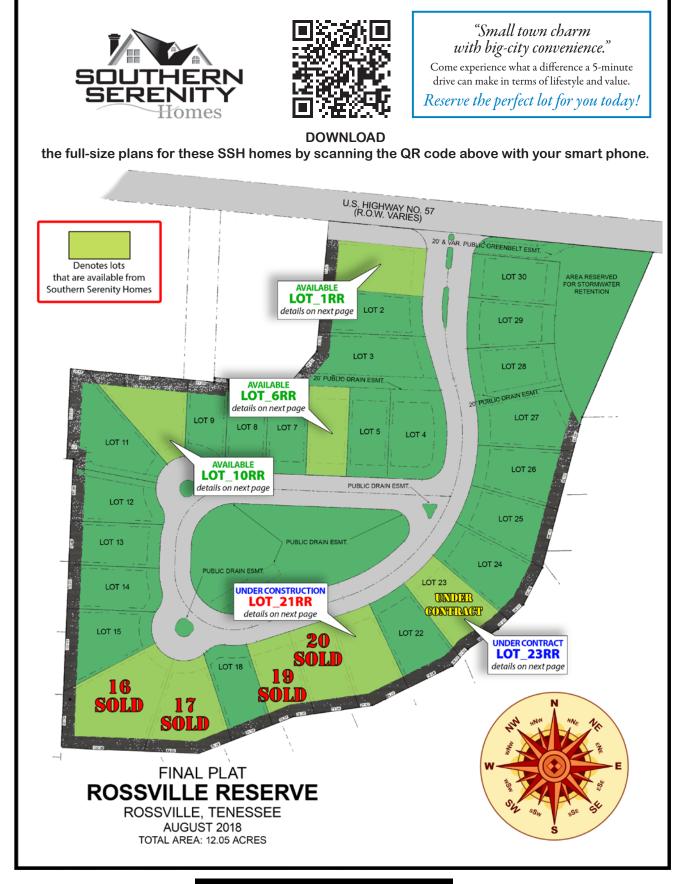

### Every great home begins with a great builder

SOUTHERN SERENITY HOMES 11695 Hwy 70, Ste 104 Arlington, TN 38002 901.466.1991 • sshinfo.com

Proud builder of the St. Jude Dream Home® since 2008

Welcome to **Rossville Reserve** Rossville, Tennessee



Small town charm just minutes from the city!

# Rossville Reserve



**Master Plan of Development** 



#### Home Plan LOT\_19RR

#### Home Plan LOT\_20RR

ADDITIONAL HOME PLANS can be seen on the next page

## Rossville Reserve cont'd



Home Plan LOT\_21RR



#### The 2022 St. Jude Dream Home® — built by Southern Serenity Homes



Many more great plans are currently available to choose from ~ or ~ Southern Serenity Homes will be pleased to build YOUR custom plan